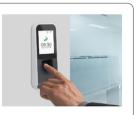

### Remote Access of Door

Open or close your door remotely from any place. No physical presence required near the door.