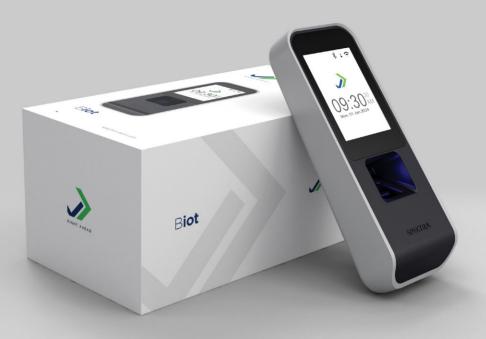

# Biot<sup>™</sup>

## Effortlessly Simple Biometric Device

### **Key Features**

Max 100 Users F

Ultra Fast Fingerprint Sensor

WiFi

Blueto

Bluetooth Support 2.8" Color TFT Display

Dashboard

Ĩ